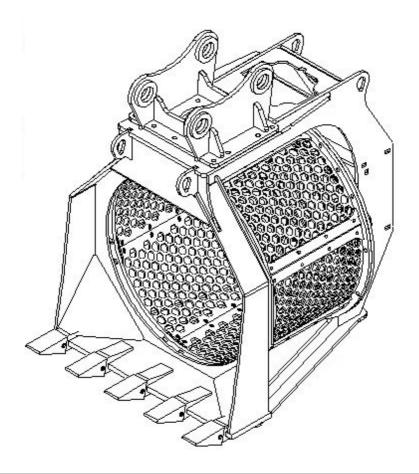

### 规格及适用设备 / Specification&Suitable Equipment

## 性能参数/Performance Parameter

| 型号 Model |                        | 单位Unit | BY-BRO4 | BY-BR06 | BY-BR08 |
|----------|------------------------|--------|---------|---------|---------|
| 适配挖掘机    | Suitable for excavator | Ton    | 6-8T    | 10-15T  | 20-30T  |
| 容量       | Capacity               | m³     | 0.46    | 1.2     | 2.4     |
| 重量       | Weight                 | kg     | 620     | 1100    | 2400    |
| 筛鼓直径     | Screen drum diameter   | mm     | 800     | 1000    | 1400    |
| 筛鼓深度     | Screen drum depth      | mm     | 644     | 830     | 998     |
| 转速       | Speed                  | rpm    | 33      | 60      | 60      |
| 工作压力     | Set up pressure        | bar    | 270     | 270     | 270     |
| 工作流量     | Cylinder volume        | L/min  | 80      | 80      | 100     |