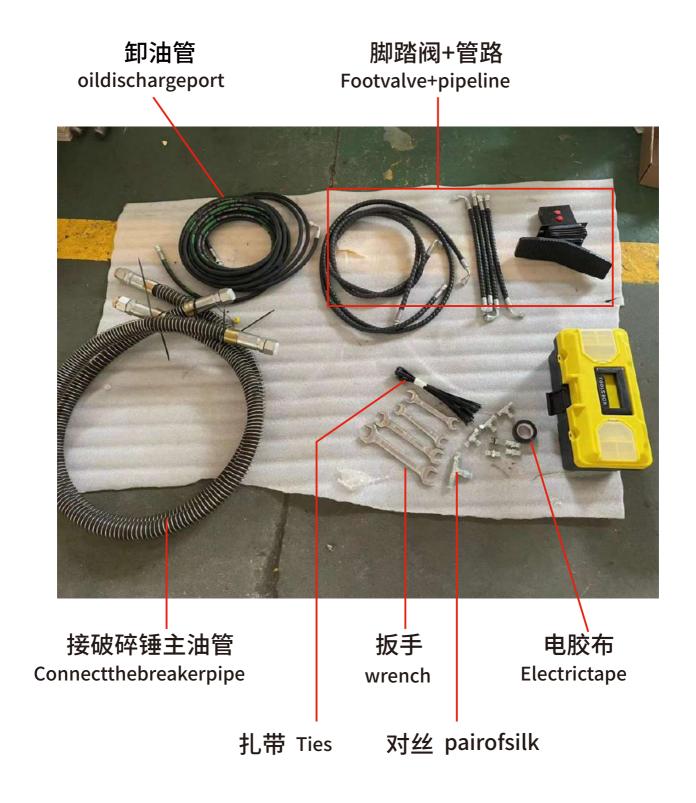

#### 安装警示 / InstallationNotes

接破碎锤管路 Connectthe breakerpipe

马达上三条管路,正反转挖机改装好双向破碎锤管路,马达卸油口直接接回 挖机油箱

Therearethreepipelinesonthemotor. The forward and reverse excavator has beenmodified with a two-way breaker pipeline. The motor oil discharge port is directly connected to the excavator oil tank.