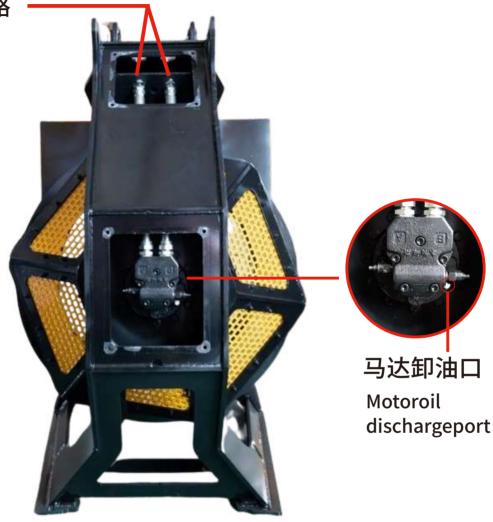

#### 安装警示 / InstallationNotes

接破碎锤管路 Connectthe breakerpipe

马达上三条管路,正反转挖机改装好双向破碎锤管路,马达卸油口直接接回 挖机油箱

Therearethreepipelinesonthemotor. The forward and reverse excavator has beenmodified with a two-way breaker pipeline. The motor oil discharge port is directly connected to the excavator oil tank.