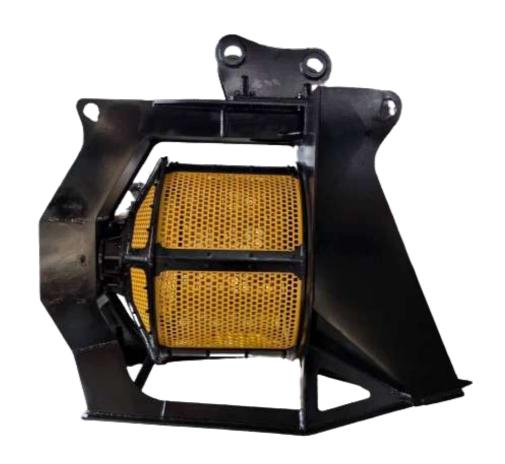

### 规格及适用设备 / Specification&Suitable Equipment

## 性能参数/Performance Parameter

| 型号 Model |                        | 单位Unit | BY-BRO4 | BY-BR06 | BY-BR08 |
|----------|------------------------|--------|---------|---------|---------|
| 适配挖掘机    | Suitable for excavator | Ton    | 6-8T    | 10-15T  | 20-30T  |
| 容量       | Capacity               | m³     | 0.46    | 1.2     | 2.4     |
| 重量       | Weight                 | kg     | 620     | 1100    | 2400    |
| 筛鼓直径     | Screen drum diameter   | mm     | 800     | 1000    | 1400    |
| 筛鼓深度     | Screen drum depth      | mm     | 644     | 830     | 998     |
| 转速       | Speed                  | rpm    | 33      | 60      | 60      |
| 工作压力     | Set up pressure        | bar    | 270     | 270     | 270     |
| 工作流量     | Cylinder volume        | L/min  | 80      | 80      | 100     |